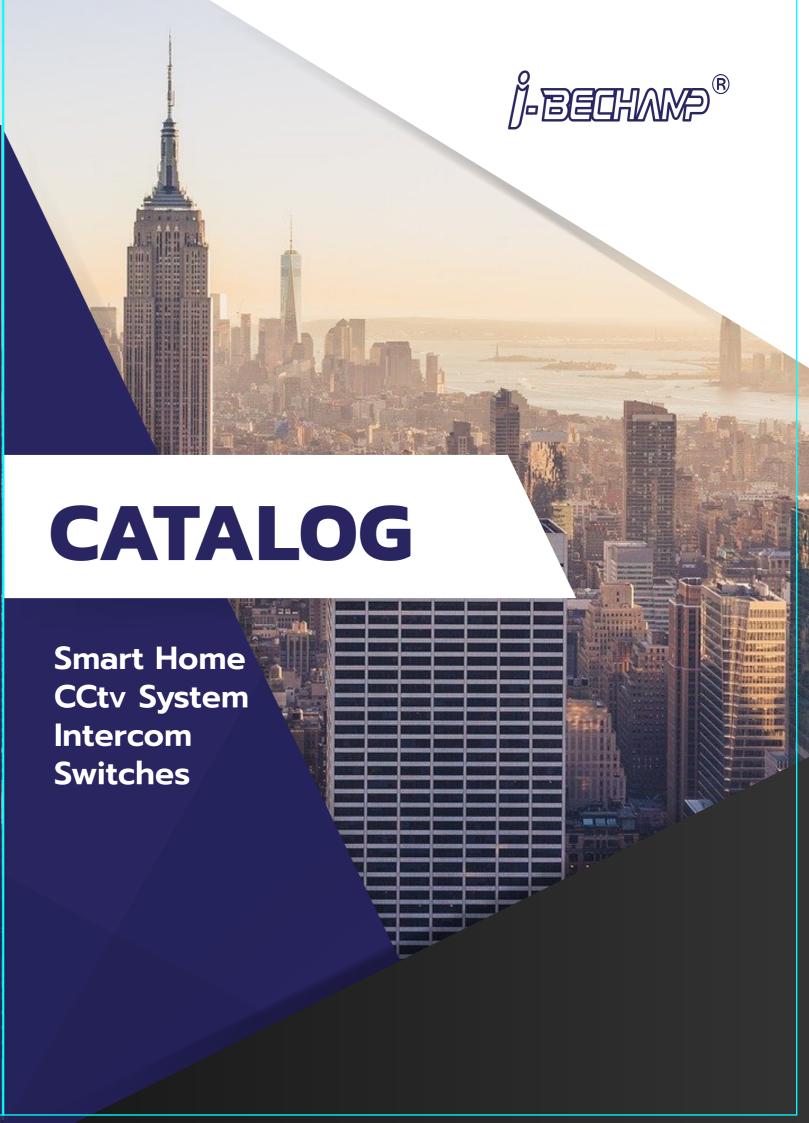

#### **CCty System**

with a modern installation system leapfrog development use less equipment save more resources

> The CCTV camera continues to develop until now. There are new cameras to choose from according to the needs of every customer.

> > Install the system by expert technicians to give advice. installation of CCTV

Able to work 24 hours a day, reducing personnel to work Helps to increase the safety of people and property.

# **CCtv**

DS-2CD3021G0-I Case Type : Bullet Illumination Level : Norma Lens Type : 2.8 mm. 133° Protection Level : IP67 Resolution : 2MP

ColorVi 

Case Type : Dome

Case Type : Bullet

The DS-2TD2167T-7/P Case Type : Bulle Illumination Level : Normal Lens Type : Fixed Lens Protection Level · IP67 Resolution : 2MP

Protection Level : IP67 Resolution : 2MP

ork Cam DS-2CD2723G2-IZS Case Type : Dome Illumination Level : Protection Level : IP67

**Network Speed Dome** Case Type : Dome Protection Level : IP67 Resolution : 2MP