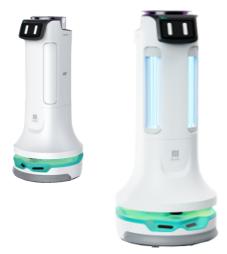

## Puductor2

**Dual Disinfection Modes** Sterilization rate 99.99% Mobile, 360 degree disinfection Long Battery Life **Autonomous Navigation** and Localization

PUDU ROBOTICS

Load capacity up to 60 kg. **Radio tracker function** automatic navigation planning

# PuduBot 2

**Dual Disinfection Modes** Sterilization rate 99.99% Mobile, 360 degree disinfection Long Battery Life **Autonomous Navigation** and Localization