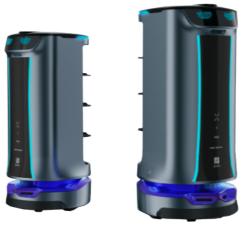

# **PuduBot**

PuduBot - Intelligent Delivery Robot **Obstacle avoidance solution using** The most advanced 3D system provides processing. Faster and safer food delivery

**Cute design | Multi-interaction** The system can stop and decelerate independently. induction tray