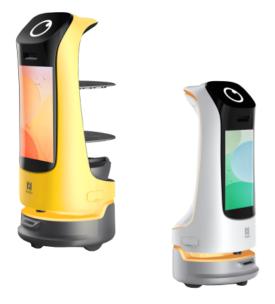

# **KettyBot**

Robot serving food and welcoming customers with advertising space Full LED screen width up to 18.5 inches

compact design increase mobility