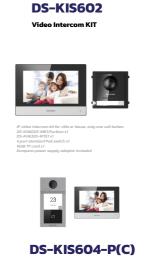

#### **Real Security, Really Convenient INTERCOM**

DS-KIS702Y-P Two Wire IP Bundle

DS-KIS602(B) Video Intercom KIT

2-wire digital IP vid DS-KD8003Y-IME2 DS-KH6320Y-WTE2 DS-KAD704Y x1 166B TF card x1

The embedded face image anti-spoofing technology boosts security level at entry points. All user data is encrypted for effective information protection, and the optional privacy protection mode also secures users' personal information.