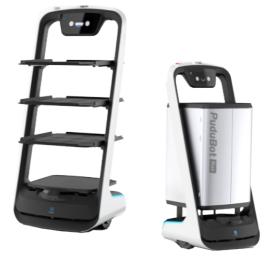

# **PuduBot**

PuduBot - Intelligent Delivery Robot **Obstacle avoidance solution using** The most advanced 3D system provides processing. Faster and safer food delivery

**Cute design | Multi-interaction** The system can stop and decelerate independently. induction tray

## Puductor2

**Dual Disinfection Modes** Sterilization rate 99.99% Mobile, 360 degree disinfection Long Battery Life **Autonomous Navigation** and Localization

PUDU ROBOTICS

Load capacity up to 60 kg. **Radio tracker function** automatic navigation planning

# PuduBot 2

**Dual Disinfection Modes** Sterilization rate 99.99% Mobile, 360 degree disinfection Long Battery Life **Autonomous Navigation** and Localization