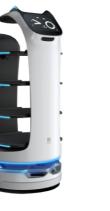

# **KettyBot**

Robot serving food and welcoming customers with advertising space Full LED screen width up to 18.5 inches

compact design increase mobility