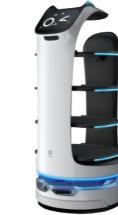

# **KettyBot**

Robot serving food and welcoming customers with advertising space Full LED screen width up to 18.5 inches

compact design increase mobility