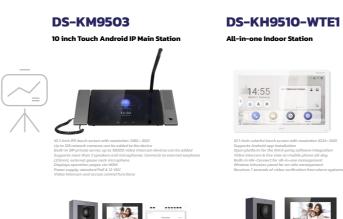

#### **Real Security, Really Convenient INTERCOM**

DS-KIS702Y-P Two Wire IP Bundle

DS-KIS602(B) Video Intercom KIT

2-wire digital IP vid DS-KD8003Y-IME2 DS-KH6320Y-WTE2 DS-KAD704Y x1 166B TF card x1

The embedded face image anti-spoofing technology boosts security level at entry points. All user data is encrypted for effective information protection, and the optional privacy protection mode also secures users' personal information.

#### IP video intercom kit