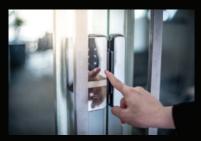

## **Intercom System**

ระบบล็อคประตูอัจฉริยะ ป้องกันผู้บุกรุก

intelligent person detection system in order to prevent undesirable persons wanting to interfere in private

convenience for the elderly and patients who cannot walk Open the door for those who come to visit.

### **Face Recognition Terminals**

Save time in checking visitors through the security system. fast order Open a new experience of security. with face detection camera through the entrance to the building, the door or the checkpoint in and out Saves personnel, saves time, is safe, can be inspected