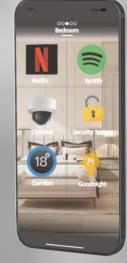

## Fast and clear, all controls Innovation for life for comfort

Add favorites for your convenience. with favorites You can truly personalize your smart home experience. Just press and hold the device and media you use the most to add them to it. As the main "view of the room", everything in your home is a favorite. It gives you quick access by placing it in the front and center of your phone, touchscreen or remote. Easy to add, arrange, remove and set as favorites of your most used devices, streaming services and screens.

#### **Overview of your entire home**

Combine devices from across your home on one screen. So you can see the status of the security system. smart door lock open blinds or lights throughout the house immediately and control immediately

> Smart home system controlled by touch screen Approach the difference perfectly Modern innovations for the new generation

Easy to use, one screen **Multi-display controls** 