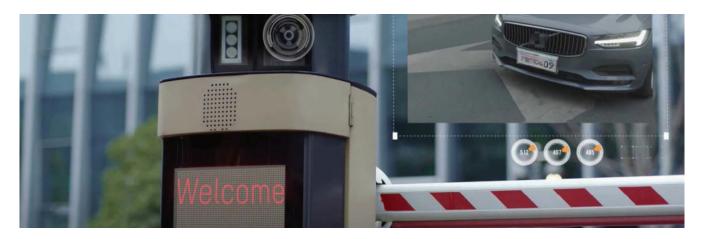

## Automatic barrier system

License plate recognition barrier system

Save time in checking visitors through the security system. fast order Contact us for the installation of I-Bechamp, open a new experience of security. with license plate detection camera and face detection system through the building

motion detection, specify the time Collect data with AI system devices together, for example Sensor for opening-closing the door Window, curtain or important room Loud alarm signal light system

Automatic check in and out can identify cars with license plate and a camera to detect the face of the driver to increase the safety inside the building Reduce personnel errors