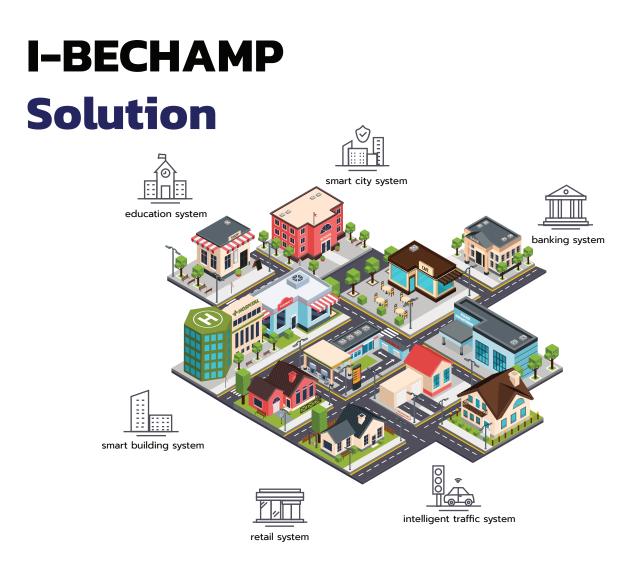

#### smart building system for education ระบบอาคารอัจฉริยะเพื่อการศึกษา

way

Versatile and interactive Easily integrated application for Building a digital campus external-internal data management system or updated automatic level and Other third-party systems add variety to increase safety educational resources and

One system including all devices applications and situations as well. visual education Dashboard help The management team makes decisions. faster and smarter