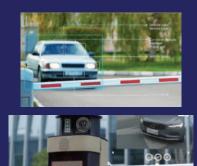

## Automatic barrier system

License plate recognition barrier system

Save time in checking visitors through the security system. fast order Contact us for the installation of I-Bechamp, open a new experience of security. with license plate detection camera and face detection system through the building

motion detection, specify the time Collect data with AI system devices together, for example Sensor for opening-closing the door Window, curtain or important room Loud alarm signal light system

Automatic check in and out can identify cars with license plate and a camera to detect the face of the driver to increase the safety inside the building Reduce personnel errors