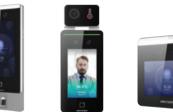

### **Face Recognition Terminals**

Save time in checking visitors through the security system. fast order Open a new experience of security. with face detection camera through the entrance to the building, the door or the checkpoint in and out Saves personnel, saves time, is safe, can be inspected

Save time in checking access through the security system Detects faces entering and exiting and license plate Prevent hacking through