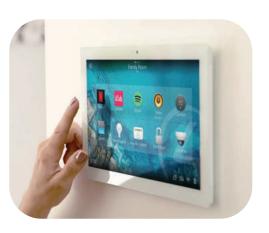

#### **Overview of your entire home**

Combine devices from across your home on one screen. So you can see the status of the security system. smart door lock open blinds or lights throughout the house immediately and control immediately

> Smart home system controlled by touch screen Approach the difference perfectly Modern innovations for the new generation

Easy to use, one screen **Multi-display controls** 